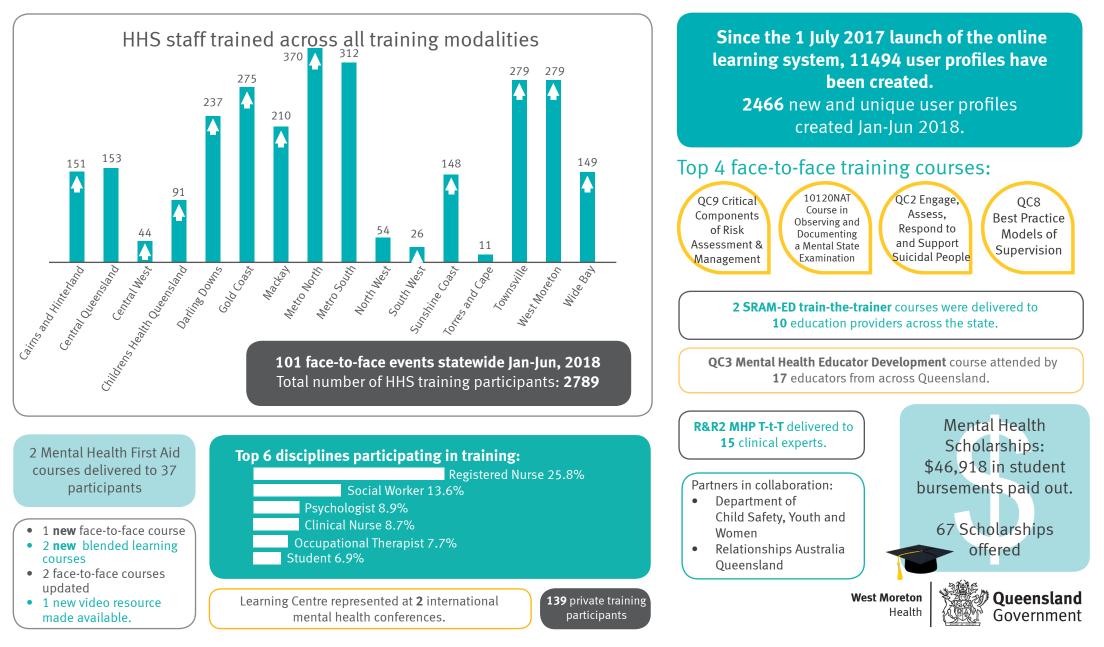

## **STAKEHOLDER ACTIVITY SNAPSHOT**

January - June 2018

| Course                                                                                                                    | Course code | State-wide | Cairns | Central Qid | Central West | Children's<br>Health QLD | Darling Downs | Gold Coast | Mackay | Metro North | Metro South | North West | South West | sunshine Coast | Torres & Cape | Townsville | West Moreton | Wide Bay | Other<br>Government<br>Departments | Non-<br>Government<br>Organisations |
|---------------------------------------------------------------------------------------------------------------------------|-------------|------------|--------|-------------|--------------|--------------------------|---------------|------------|--------|-------------|-------------|------------|------------|----------------|---------------|------------|--------------|----------|------------------------------------|-------------------------------------|
| 10120NAT Course in Administering a Mental Health Examination - workshops delivered / attendees                            | 10120NAT    | 15<br>234  | 1 10   | 1 13        | 1 7          | 0 6                      | 1 10          | 1 18       | 2 26   | 0 14        | 1 16        |            |            | 2 31           | 0 3           | 1 8        | 3 27         | 1 17     | 0 23                               | 0 2                                 |
| Engage, Assess, Respond to and Support Suicidal People - workshops delivered / attendees                                  | QC2         | 13<br>187  | 1 17   |             | 1 4          | 0 2                      | 1 21          | 0 3        | 2 24   | 2 37        | 1 17        |            |            | 1 13           | 0 2           | 2 23       | 2 18         |          |                                    | 0 1                                 |
| Suicide Risk Assessment and Management - workshops delivered / attendees                                                  | QC2         | 1 14       |        |             |              | 0 3                      | 0 2           | 0 1        | 0 1    | 0 1         | 0 1         |            |            |                |               | 0          | 1 2          | 0 2      |                                    |                                     |
| Supervisor - workshops delivered / attendees                                                                              | QC4         | 1 11       |        | 0 2         |              |                          | 0 1           | 0 2        |        | 0 2         | 0 3         |            |            |                |               |            | 1 0          |          | 0                                  |                                     |
| Best Practice Models of Supervision - workshops delivered (attendees)                                                     | QC8         | 9 132      |        |             | 0 1          | 0 10                     | 0 4           | 1 12       | 1 15   | 2 21        | 1 19        |            |            | 1 10           |               | 1 15       | 2 18         | 0 1      | 0 0                                |                                     |
| Critical Components of Risk Assessment and Management - workshops delivered (attendees)                                   | QC9         | 19<br>312  | 1 15   | 2 31        |              | 0 5                      | 1 12          | 1 10       | 2 30   | 2 55        | 1 17        |            |            | 1 20           | 0 1           | 2 27       | 3 29         | 1 19     | 0 10                               | 2 31                                |
| Supervising Supervisors - workshops delivered (attendees)                                                                 | QC12        |            |        |             |              |                          |               |            |        |             |             |            |            |                |               |            |              |          |                                    |                                     |
| Capacity Assessment - workshops delivered (attendees)                                                                     | QC13        | 5 60       | 1 10   | 1 14        |              |                          |               | 0 1        |        | 0 7         | 0 3         |            |            | 2 19           |               |            | 1 6          |          |                                    |                                     |
| Mental Health Assessment - workshops delivered/attendees                                                                  | QC14        | 2 17       |        |             |              | 0 2                      |               |            | 0 1    | 0 2         | 0 1         |            |            |                |               |            | 1 4          | 1 7      |                                    |                                     |
| Critical Components of Risk Assess and Management (Refresher) - workshops<br>delivered/attendees                          | QC19        | 1 12       |        | 0 1         |              |                          |               |            |        | 1 11        |             |            |            |                |               |            |              |          |                                    |                                     |
| Tailored Workshops (full day) - delivered/attendees                                                                       | QC22        | 2 35       |        |             |              |                          |               |            |        |             |             |            |            |                |               |            |              |          | 2 35                               |                                     |
| Forming the Therapeutic Alliance - workshops delivered/attendees                                                          | QC23        | 5 60       |        | 0 1         | 0 1          | 0 1                      | 0 1           |            |        | 0 1         | 1 5         | 1 11       |            |                |               | 1 12       | 2 3          |          | 0 24                               |                                     |
| Working with Strengths in Recovery - workshops delivered/attendees                                                        | QC24        | 2 18       |        | 0 00        |              |                          |               |            |        |             |             |            |            |                |               | 1 10       |              |          |                                    |                                     |
| Suicide Risk Assessment and Management in an Emergency Department Setting (SRAM-ED)<br>Train-the-trainer - staff attended | QC25        | 4 20       |        |             |              |                          | 0 ~ ~         |            |        | 0 2         |             |            | 2 8        | 0 2            |               |            | 2 0          |          |                                    |                                     |
| Group Facilitation in Therapeutic Contexts - workshops delivered                                                          | QC27        | 4 39       |        |             |              |                          | 1 7           | 1 11       |        | 0 1         | 0 7         |            |            |                |               | 1 6        | 1 6          |          |                                    | 0 1                                 |
| Youth: Engage, Assess, Respond to and Support Suicidal People - workshops delivered /<br>attendees                        | QC28        | 4 59       |        | 0 16        |              | 0 17                     |               | 0 7        |        | 0 1         | 1 2         |            |            |                |               |            | 1 11         |          | 1                                  | 0 3                                 |
| Reasoning and Rehabilitation for Youths and Adults with Mental Health Problems                                            | QC29        | 1 15       |        |             |              |                          |               |            |        |             |             |            |            |                |               | 0          | 1 13         |          |                                    | 0 1                                 |
| Tier 2 Violence Risk Assessment and Management                                                                            | QC30        | 10<br>189  |        |             |              | 1 25                     |               | 0 1        | 2 35   | 0 6         | 3 51        | 1 9        |            |                |               | 3 48       | 0 13         | 0 1      |                                    |                                     |
| eLearning Program Enrolments                                                                                              |             |            | 1      |             |              |                          |               |            |        |             |             | r          |            | r              |               |            | 1            |          |                                    |                                     |
| Capacity Assessment Training and Advance Health Directives                                                                | QC40        | 358        | 7      | 13          | 1            | 4                        | 66            | 93         | 29     | 37          | 16          | 1          | 1          | 25             |               | 14         | 13           | 38       |                                    | 15                                  |
| Acute Management Plan                                                                                                     | QC41        | 119        | 7      | 5           |              | 3                        | 8             | 11         | 7      | 23          | 19          | 4          | 1          | 2              |               | 17         | 5            | 7        |                                    | 10                                  |
| An Introduction to the use of Sensory Approaches in Mental Health Care                                                    | QC42        | 117        | 4      | 3           |              | 4                        | 5             | 15         | 5      | 19          | 17          | 2          |            | 6              |               | 22         | 10           | 5        |                                    | 32                                  |
| Cognition in Mental Health and the Impact on Day-to-Day Functioning                                                       | QC45        | 124        | 10     | 1           |              |                          | 4             | 9          | 6      | 25          | 26          | 2          | 1          | 3              |               | 11         | 20           | 6        |                                    |                                     |
| Dual Diagnosis                                                                                                            | QC46        | 89         | 3      | 2           |              |                          | 10            | 6          | 3      | 9           | 12          | 4          |            | 5              |               | 15         | 8            | 12       |                                    | 3                                   |
| Employment for People with a Mental Illness: Understanding the Individual Placement and<br>Support Model                  | QC47        | 37         | 2      |             |              |                          | 4             | 1          | 3      | 9           | 6           | 1          |            |                |               | 4          | 5            | 2        |                                    | 2                                   |
| Mental State Examination                                                                                                  | QC48        | 148        | 10     | 6           | 1            | 4                        | 5             | 13         | 5      | 15          | 30          | 4          | 2          | 7              |               | 18         | 12           | 16       |                                    | 12                                  |
| Mental Health Act 2016: Capacity Assessment Training and Advance Health Directives                                        | QC40        |            |        |             |              |                          |               |            |        |             |             |            |            |                |               |            |              |          |                                    |                                     |
| Police and Ambulance Intervention Plan                                                                                    | QC49        | 80         | 5      | 2           |              | 3                        | 7             | 4          | 7      | 22          | 12          | 2          | 1          | 1              |               | 8          | 5            | 1        |                                    | 1                                   |
| Suicide Risk Assessment and Management in Emergency Department Settings: Foundational                                     | QC50        | 58         | 5      |             | 5            | 1                        | 20            |            | 6      | 1           |             |            | 2          | 1              | 2             | 5          | 8            | 2        |                                    | 5                                   |
| Suicide Risk Assessment and Management in Emergency Department Settings: Advanced                                         | QC51        | 125        | 31     | 29          | 12           |                          | 30            |            | 3      |             |             | 4          | 1          |                |               |            | 10           | 5        |                                    |                                     |
| Cultural Capability for Mental Health                                                                                     | QC52        | 80         | 6      | 2           |              |                          | 4             | 5          | 1      | 18          | 12          | 4          |            | 1              | 2             | 17         | 7            | 1        |                                    | 9                                   |
| Gold Coast Suicide Prevention Pathway Training eLearning                                                                  | QC80        | 43         | 1      |             |              |                          |               | 42         |        |             |             |            |            |                |               |            |              |          |                                    | 1                                   |
| CBTp Awareness - An Introductory Course in Positive Symptom Management for Psychosis                                      | QC81        | 61         | 2      | 2           |              | 1                        | 4             | 5          | 1      | 13          | 10          | 4          |            | 2              |               | 5          | 7            | 5        |                                    | 5                                   |
| Cognitive Remediation Therapy                                                                                             | QC82        | 81         | 6      | 2           |              |                          | 4             | 5          | 2      | 18          | 10          | 2          |            |                | 1             | 10         | 19           | 2        |                                    | 5                                   |