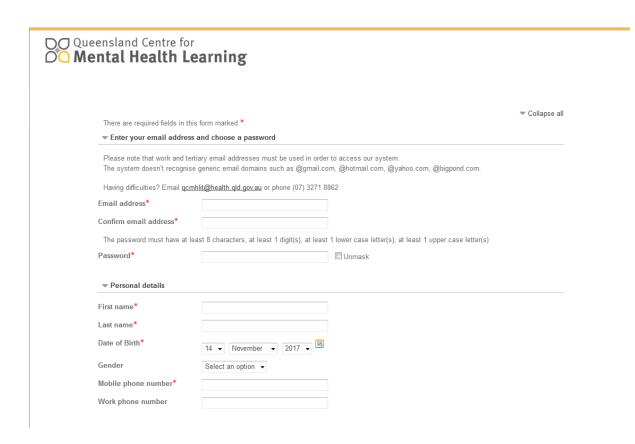

## Queensland Centre for Mental Health Learning

4. Complete all essential fields presented on the next page. Essential fields are marked with a red \*

5. Once submitted you will receive an email with a link to confirm your account before you can log in. If you do not receive this email in your inbox please check your junk mail.