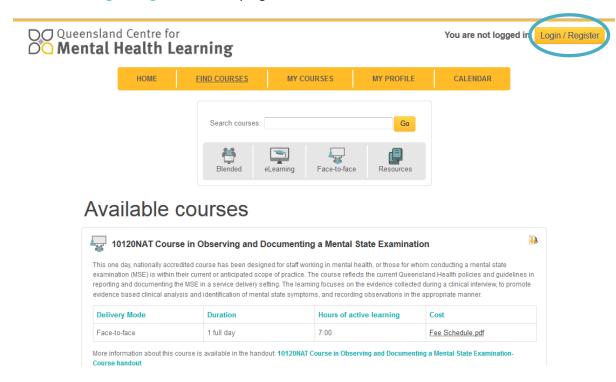

## Creating an account

- 1. Access the Training System front page: <a href="https://www.qcmhl.qld.edu.au/index.php">https://www.qcmhl.qld.edu.au/index.php</a>
- 2. Click Login/ Register link at top right of screen.