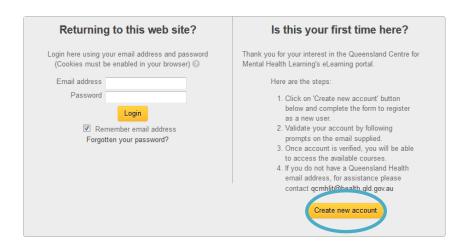

You will see the following screen with a "Is this your first time here?" panel.

3. Click Create new account button