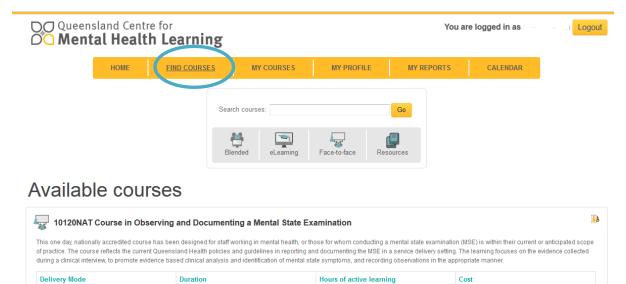

## Choosing & enrolling in a course (Find Courses tab)

1. Click the Find Courses tab at the top of the page.

1 full day

2. Browse the complete list or filter by course category using grey menu buttons. If you do not know the category, use the search function to search via code or keyword.

3. Once you have selected a category or obtained search results click the title of the course to progress to the enrolment page.

7:00

Fee Schedule.pdf