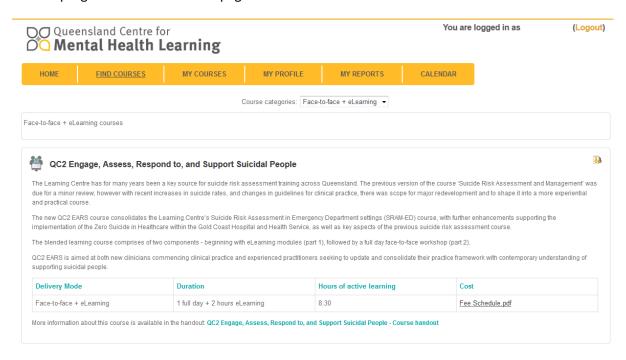

3. Once you have selected a category or obtained search results click the title of the course to progress to the enrolment page.

7:00

Fee Schedule.pdf